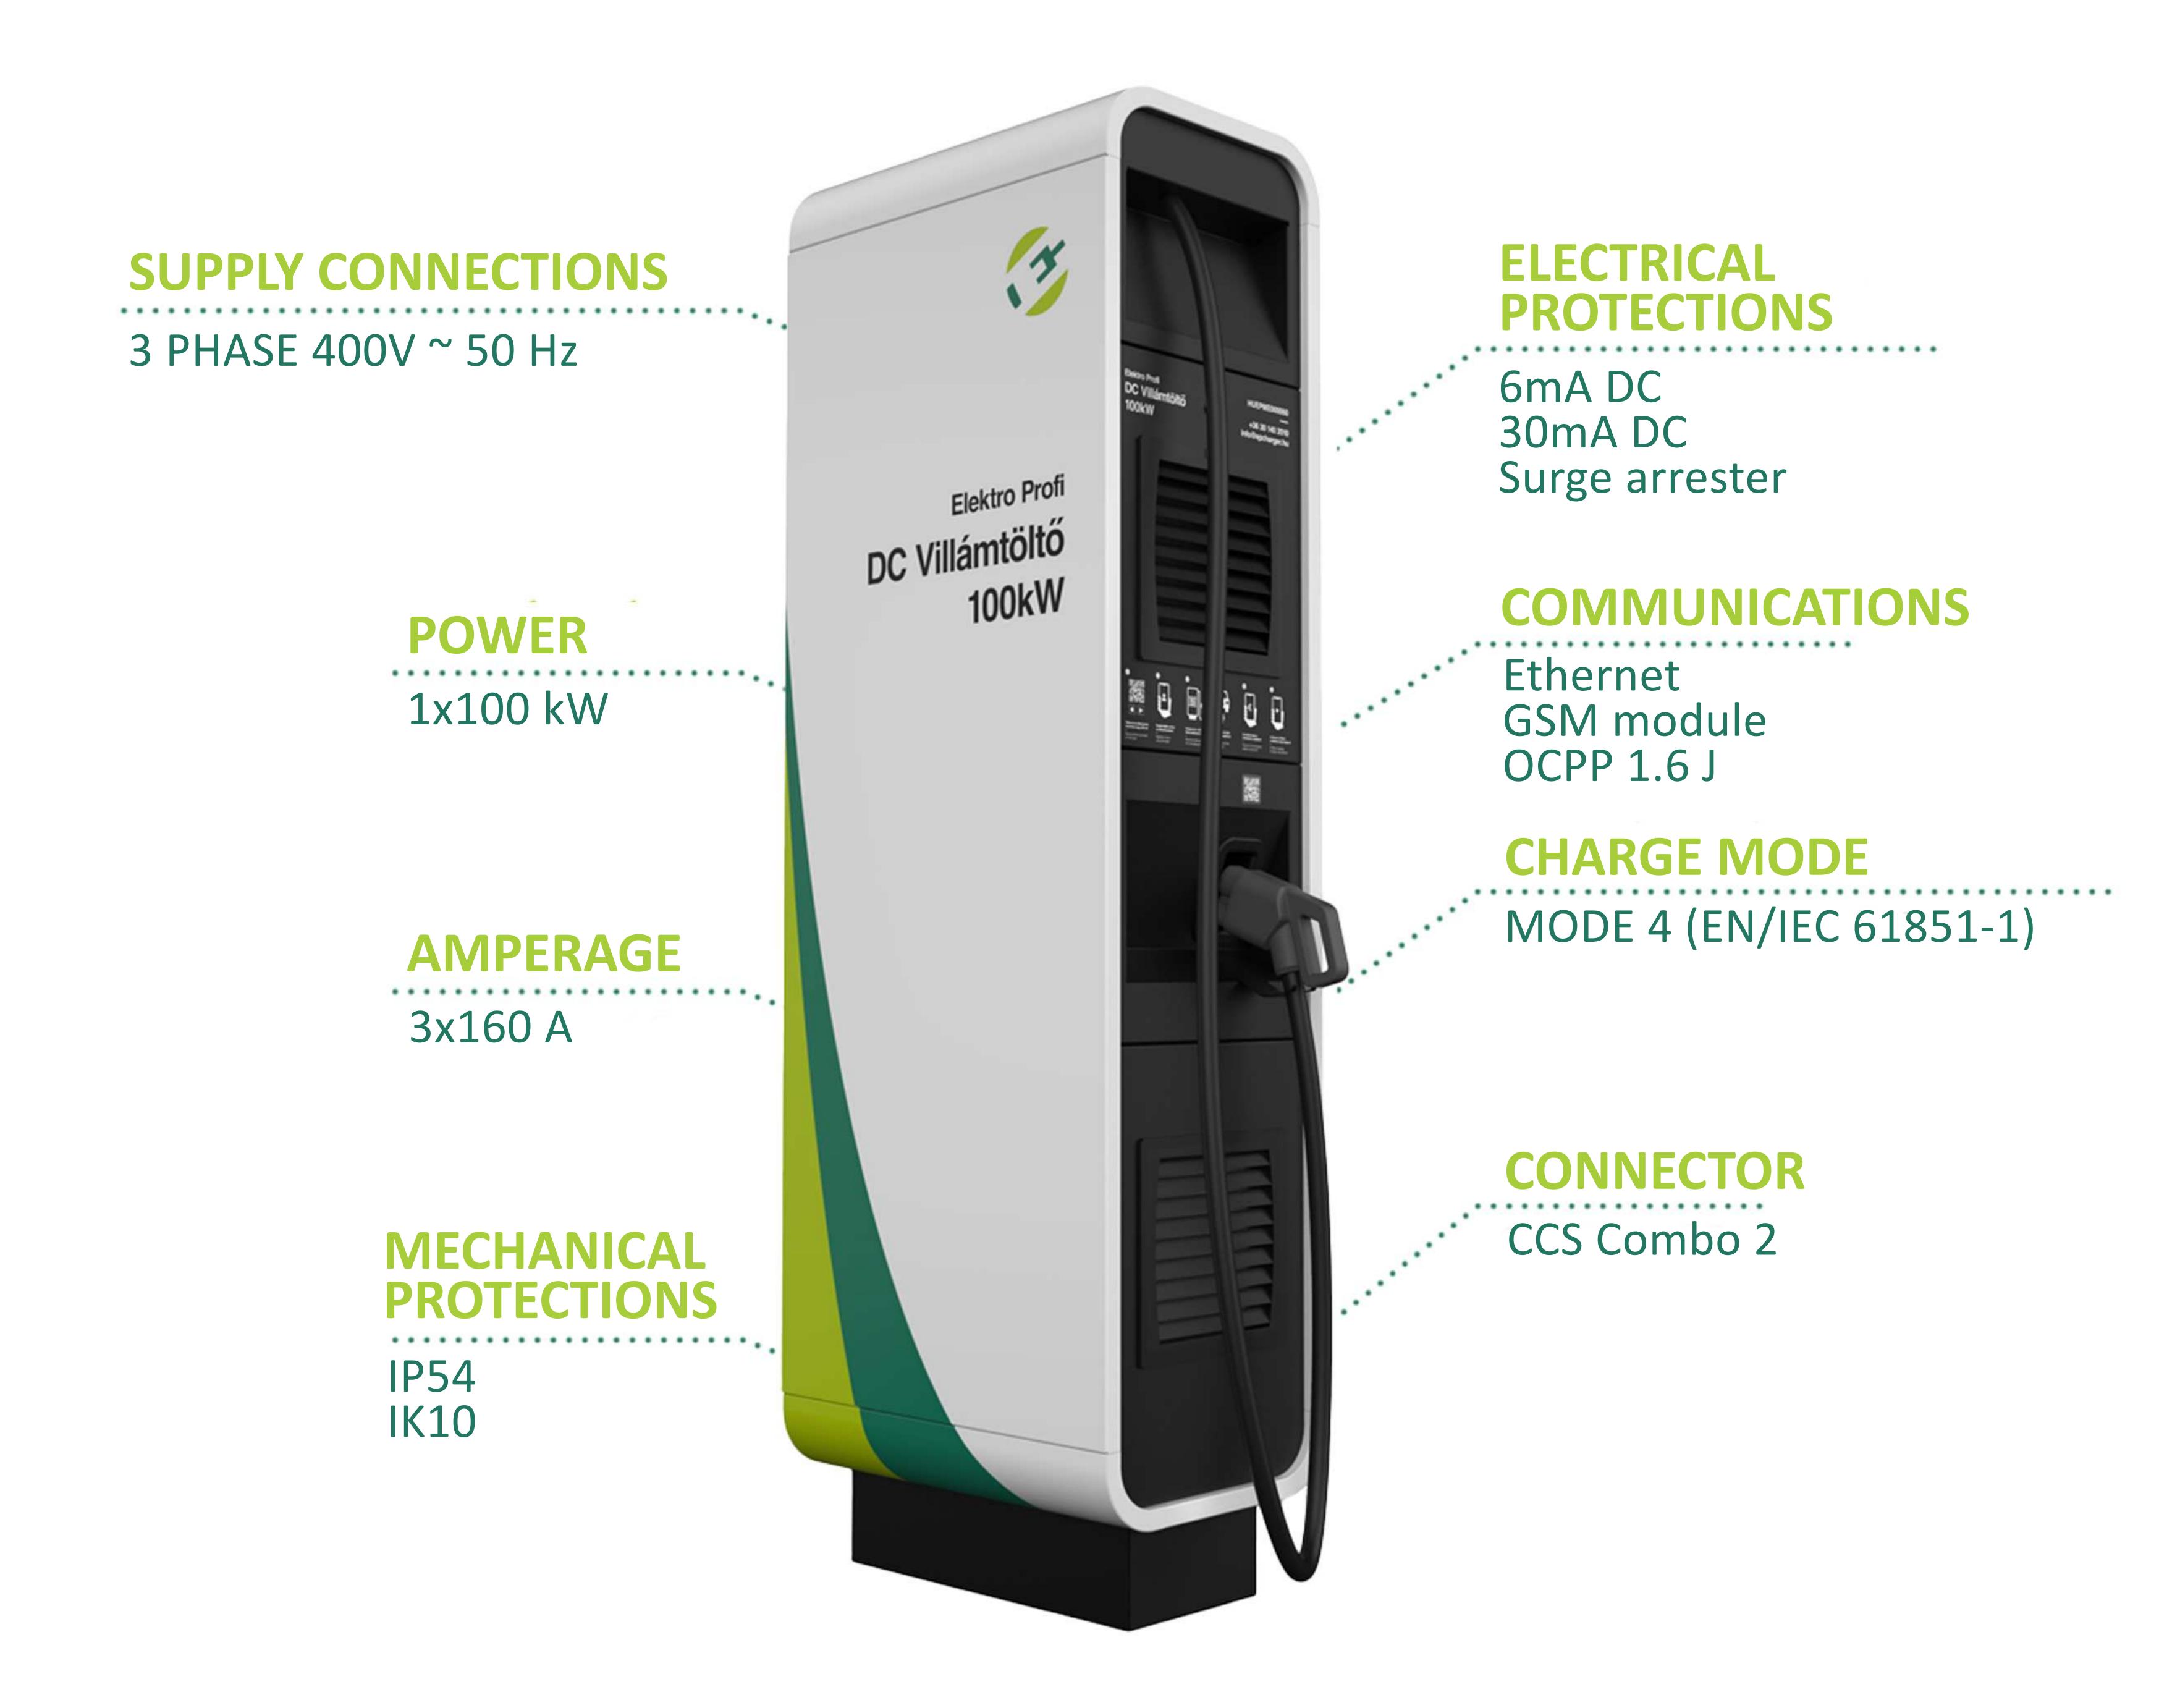

#### Main features:

- Charging power: 100kW / 500 or 750V
- Standard charging mode: RFID / QR code
- Protection IP54, mechanical strength IK10
- Physical dimensions of the charger: (W x H x D) 480 x 2200 x 700 mm, weight: 300 kg