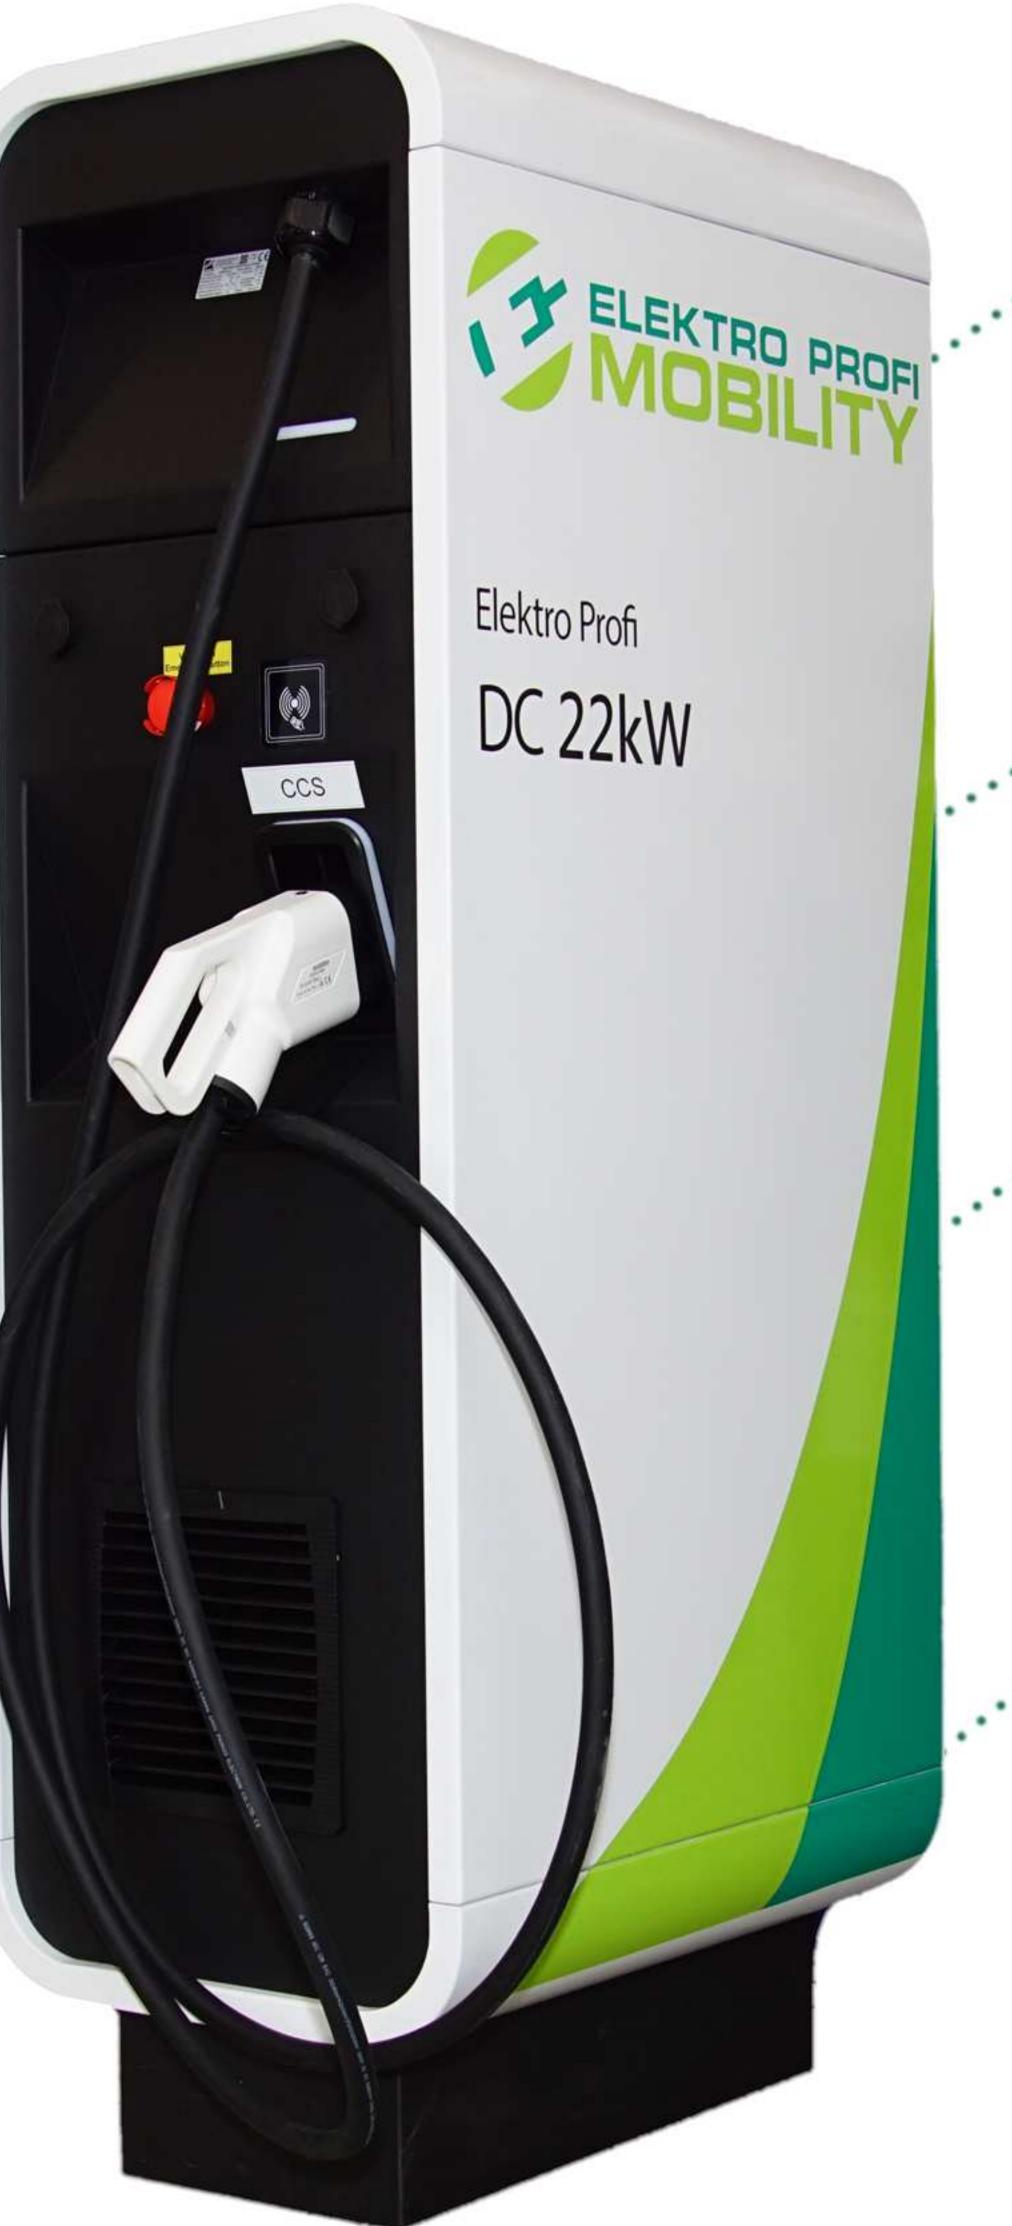

### Smart standing direct current ultra fast charger has:

- CCS Combo 2 cable,
- OCPP 1.6 J communications,
- MID authentic consumption meter, surge arrester,
- MOD bus or GSM connection surface, which is suitable for any billing method and energy management,
- white/black powder-coated stainless metal housing,
- smart controller which can also handle power distribution,
- RFID reader,
- emergency button

### Main features:

• Charging power: 22kW

- Standard charging mode: RFID / QR code
- Protection IP54, mechanical strength IK10
- Physical dimensions of the charger: (W x H x D) 480 x 1650 x 700 mm, weight: 148 kg