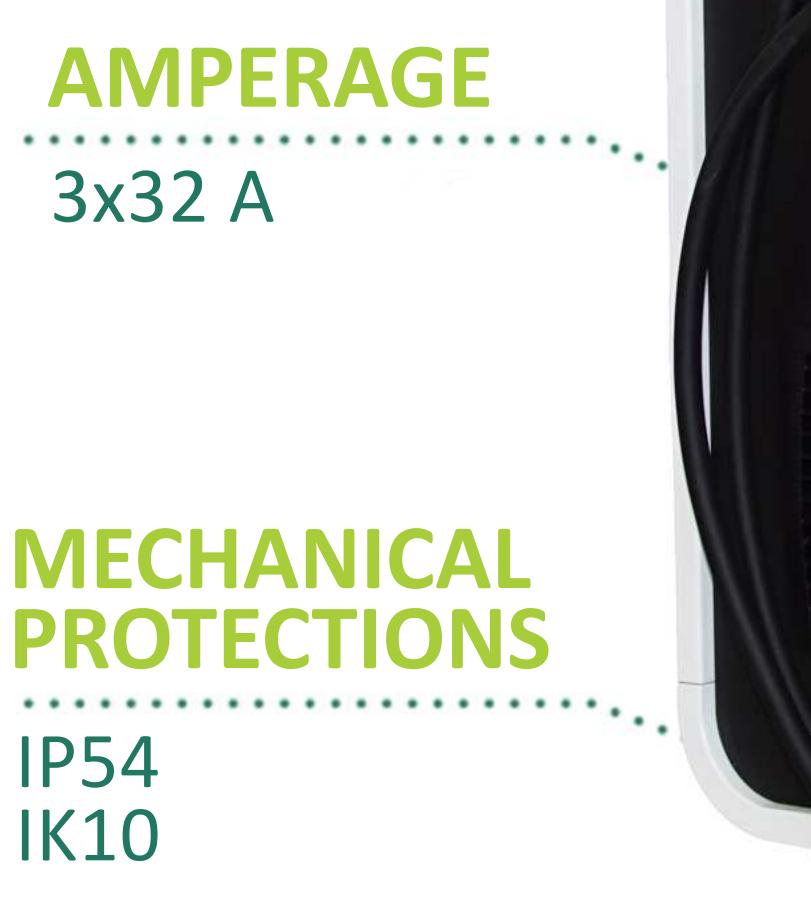

### Main features:

• Charging power: 22kW

- Standard charging mode: RFID / QR code
- Protection IP54, mechanical strength IK10
- Physical dimensions of the charger: (W x H x D) 480 x 1650 x 700 mm, weight: 148 kg

### 3 PHASE 400V ~ 50 Hz

POWER 1x22 kW

ELECTRICAL PROTECTIONS

6mA DC 30mA DC Surge arrester

**COMMUNICATIONS** Ethernet GSM module OCPP 1.6 J

**CHARGE MODE** 