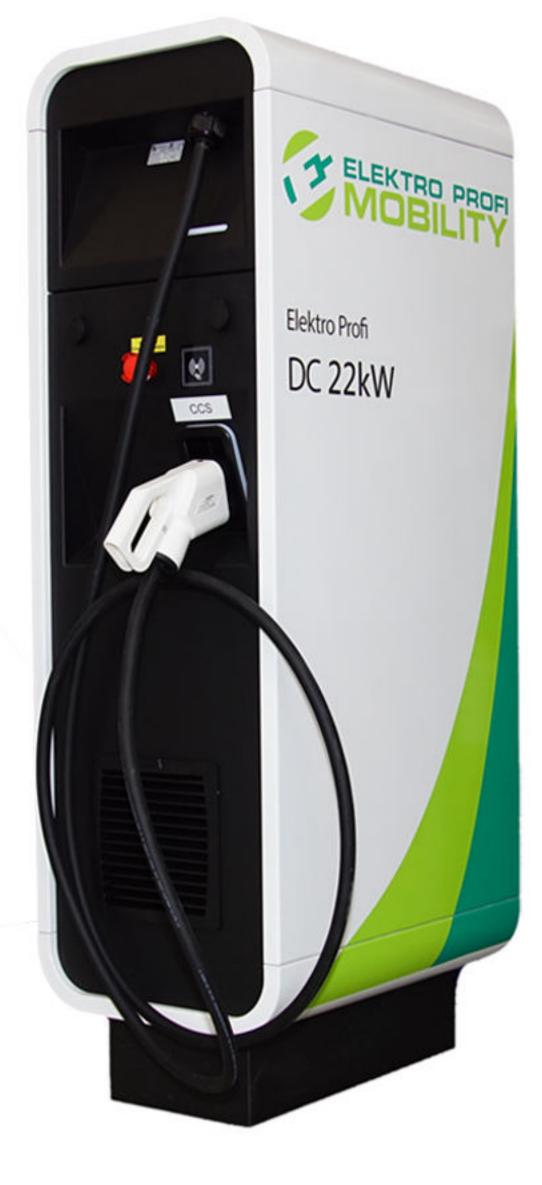

## DC TALENT-22 STANDING CHARGER PARAMETERS

The **DC Talent-22** electric car charger is primarily recommended for larger companies, office buildings, on the street, in the parking lot of hotels, shopping centers and gas stations. The charger is the best choice for charging via mobile application. The application is available for iOS and ANDROID based smartphones. Once registered in the app, public epcharger charging points are available.

### Smart standing direct current ultra fast charger has:

- CCS Combo 2 cable,
- OCPP 1.6 J communications,
- MID authentic consumption meter, surge arrester,
- MOD bus or GSM connection surface, which is suitable for any billing method and energy management,
- white/black powder-coated stainless metal housing,
- smart controller which can also handle power distribution,
- RFID reader,
- emergency button

### Main features:

• Charging power: 22kW

- Standard charging mode: RFID / QR code
- Protection IP54, mechanical strength IK10
- Physical dimensions of the charger: (W x H x D) 480 x 1650 x 700 mm, weight: 148 kg